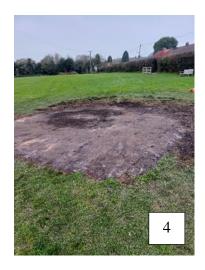

## WIGGINTON PARISH COUNCIL WARDEN UPDATE: OCT/NOV 2024

| AREA                | SPORTS FIELD                                                                                                                                                                                                                                                                                                                                                                                                                                                                                                                                                                                                                                                                                                                                                                                                                                                                                                                                                                                                                                                                                                                                                               |
|---------------------|----------------------------------------------------------------------------------------------------------------------------------------------------------------------------------------------------------------------------------------------------------------------------------------------------------------------------------------------------------------------------------------------------------------------------------------------------------------------------------------------------------------------------------------------------------------------------------------------------------------------------------------------------------------------------------------------------------------------------------------------------------------------------------------------------------------------------------------------------------------------------------------------------------------------------------------------------------------------------------------------------------------------------------------------------------------------------------------------------------------------------------------------------------------------------|
| TO CHECK            | Gym/Sports equipment, Children's playground, Car Park, Trees & vegetation, Notice board, Safety Information, Fencing, Gates, Wooden bollards, Benches, Picnic Tables, Grass height, General ground conditions, Litter and Dog waste bags.                                                                                                                                                                                                                                                                                                                                                                                                                                                                                                                                                                                                                                                                                                                                                                                                                                                                                                                                  |
| INSPECTION DATES    | 14/10, 21/10, 28/10, 3/11, 11/11                                                                                                                                                                                                                                                                                                                                                                                                                                                                                                                                                                                                                                                                                                                                                                                                                                                                                                                                                                                                                                                                                                                                           |
| ISSUES TO<br>REPORT | <ol> <li>A weekly litter pick was conducted.</li> <li>Grass height complies with the mowing specification.</li> <li>Gym apparatus was visually checked No new defects were found.</li> <li>The gym can function as a magnet to infants. WPC may wish to reflect on existing user/guidance displayed at the site (Photo 1).</li> <li>The playhouse timber steps become slippery during damp conditions (Photo 2). WPC might consider applying anti-slip tape or similar.</li> <li>Graffiti has been scribbled behind the slide and inside the playhouse. Warden to remove.</li> <li>Notwithstanding the above, no unknown defects were evident on the playground equipment. Safety/user information was on display.</li> <li>Dog poo bag dispensers were replenished as required.</li> <li>All outdoor furniture remains in fair order. The memorial bench has now been fastened to the ground to prevent overturning (Photo 3).</li> <li>Following best safety practice, all bonfire debris has been swiftly removed by the organisers (Photo 4).</li> <li>Two car park timber posts have been knocked over by motor vehicles and need reinstatement (Photo 5).</li> </ol> |
|                     | Outstanding items                                                                                                                                                                                                                                                                                                                                                                                                                                                                                                                                                                                                                                                                                                                                                                                                                                                                                                                                                                                                                                                                                                                                                          |
|                     | <ul> <li>Cabinet containing football equipment is insecure after vandalism. Repair or replacement needed.</li> <li>Defective playground fencing.</li> <li>User/safety information is required on the double sit up boards (existing signage is no longer legible).</li> <li>A plastic cover, shielding a bolt head, is missing at the base of the exercise bike. Minimal risk.</li> <li>Reinstatement of anti-slip material is required on the multi play equipment to improve foothold. Medium risk.</li> <li>Installation of golf prohibition signs.</li> </ul>                                                                                                                                                                                                                                                                                                                                                                                                                                                                                                                                                                                                          |