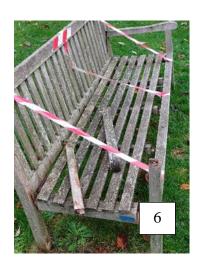

| AREA                    | RECREATION GROUND                                                                                                       |
|-------------------------|-------------------------------------------------------------------------------------------------------------------------|
| TO CHECK                | Fencing, Benches/seats, Trees & vegetation, Grass height, Car Park, Litter &                                            |
|                         | Dog waste bins.                                                                                                         |
|                         | 14/10, 21/10, 28/10, 3/11, 11/11                                                                                        |
| <b>ISSUES TO REPORT</b> |                                                                                                                         |
|                         | 12. Weekly litter picking was conducted.                                                                                |
|                         | 13. Hazard tape has been applied to a broken bench that is beyond repair (Photo 6)                                      |
|                         | 14. A bench has been bolted to the ground to prevent overturning. All remaining outdoor furniture is in fair condition. |
|                         | 15. Dog poo bag dispensers were replenished.                                                                            |
|                         | 16. Upkeep of hedges and grass meets the annual maintenance agreement.                                                  |