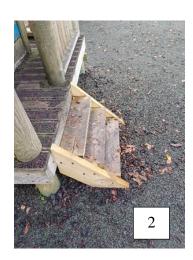

## WIGGINTON PARISH COUNCIL WARDEN UPDATE: OCT/NOV 2024

| AREA                | SPORTS FIELD                                                                                                                                                                                                                                                                                                                                                                                                                                                                                                                                                                                                                                                                                                                                                                                                                                                                                                                                                                                                                                                                                                                                                               |
|---------------------|----------------------------------------------------------------------------------------------------------------------------------------------------------------------------------------------------------------------------------------------------------------------------------------------------------------------------------------------------------------------------------------------------------------------------------------------------------------------------------------------------------------------------------------------------------------------------------------------------------------------------------------------------------------------------------------------------------------------------------------------------------------------------------------------------------------------------------------------------------------------------------------------------------------------------------------------------------------------------------------------------------------------------------------------------------------------------------------------------------------------------------------------------------------------------|
| TO CHECK            | Gym/Sports equipment, Children's playground, Car Park, Trees & vegetation, Notice board, Safety Information, Fencing, Gates, Wooden bollards, Benches, Picnic Tables, Grass height, General ground conditions, Litter and Dog waste bags.                                                                                                                                                                                                                                                                                                                                                                                                                                                                                                                                                                                                                                                                                                                                                                                                                                                                                                                                  |
| INSPECTION DATES    | 14/10, 21/10, 28/10, 3/11, 11/11                                                                                                                                                                                                                                                                                                                                                                                                                                                                                                                                                                                                                                                                                                                                                                                                                                                                                                                                                                                                                                                                                                                                           |
| ISSUES TO<br>REPORT | <ol> <li>A weekly litter pick was conducted.</li> <li>Grass height complies with the mowing specification.</li> <li>Gym apparatus was visually checked No new defects were found.</li> <li>The gym can function as a magnet to infants. WPC may wish to reflect on existing user/guidance displayed at the site (Photo 1).</li> <li>The playhouse timber steps become slippery during damp conditions (Photo 2). WPC might consider applying anti-slip tape or similar.</li> <li>Graffiti has been scribbled behind the slide and inside the playhouse. Warden to remove.</li> <li>Notwithstanding the above, no unknown defects were evident on the playground equipment. Safety/user information was on display.</li> <li>Dog poo bag dispensers were replenished as required.</li> <li>All outdoor furniture remains in fair order. The memorial bench has now been fastened to the ground to prevent overturning (Photo 3).</li> <li>Following best safety practice, all bonfire debris has been swiftly removed by the organisers (Photo 4).</li> <li>Two car park timber posts have been knocked over by motor vehicles and need reinstatement (Photo 5).</li> </ol> |
|                     | Outstanding items                                                                                                                                                                                                                                                                                                                                                                                                                                                                                                                                                                                                                                                                                                                                                                                                                                                                                                                                                                                                                                                                                                                                                          |
|                     | <ul> <li>Cabinet containing football equipment is insecure after vandalism. Repair or replacement needed.</li> <li>Defective playground fencing.</li> <li>User/safety information is required on the double sit up boards (existing signage is no longer legible).</li> <li>A plastic cover, shielding a bolt head, is missing at the base of the exercise bike. Minimal risk.</li> <li>Reinstatement of anti-slip material is required on the multi play equipment to improve foothold. Medium risk.</li> <li>Installation of golf prohibition signs.</li> </ul>                                                                                                                                                                                                                                                                                                                                                                                                                                                                                                                                                                                                          |