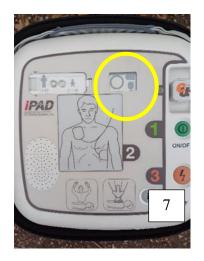

| AREA                | HIGHWAY'S, PUBLIC FOOTPATHS & DITCHES                                                                                                                                                                                                                                                                                                                                                                                                                                                                                                                                                                                                                                      |
|---------------------|----------------------------------------------------------------------------------------------------------------------------------------------------------------------------------------------------------------------------------------------------------------------------------------------------------------------------------------------------------------------------------------------------------------------------------------------------------------------------------------------------------------------------------------------------------------------------------------------------------------------------------------------------------------------------|
| TO CHECK            | Surfaces, Pedestrian routes, Signage inc. finger post, Bench (Oddy Hill), Drainage, Grit bins, Litter, Bollards, Footpaths/Kissing gates, Notice boards, Defibrillator                                                                                                                                                                                                                                                                                                                                                                                                                                                                                                     |
| DATES               | 14/10, 21/10, 28/10, 3/11, 11/11                                                                                                                                                                                                                                                                                                                                                                                                                                                                                                                                                                                                                                           |
| ISSUES TO<br>REPORT | 17. The AED was visually checked. The display indicates a fully charged battery. Critical accessories, plus a guidance card, were available inside the cabinet. Additional emergency advice is displayed next to the cabinet                                                                                                                                                                                                                                                                                                                                                                                                                                               |
|                     | <ul> <li>(Photo 7).</li> <li>18. Litter picking was conducted in the village centre, Vicarage Road, Fox Road, Wigginton Bottom, The Twist (to the Ridgeway path).</li> <li>19. HCC have decided not to remove overgrown vegetation In Wigginton Bottom. Ref no: 401004347162.</li> <li>20. A hedge growing alongside Fox Road has been cut back from the pavement by the landowner (Photo 8).</li> <li>21. Fading road markings in Vicarage Road, Fox Road and Oddy Hill have been repainted by HCC, including the Highfield Road junction (Photos (9 &amp; 10).</li> <li>22. The former Smith Coaches site in Chesham Road has now been fenced off (Photo 11).</li> </ul> |
|                     | <ul> <li>Outstanding items (HCC).</li> <li>Damaged directional sign – Chesham Road/Vicarage Road junction. HCC ref no: 401003790025.</li> <li>Blocked drain in Hemp Lane opposite property Kirkdale. Ref No: 401003596160.</li> <li>HCC to replace a fallen/damaged sign near Crawley's Lane junction when funding permits. Ref no: 401004304694.</li> </ul>                                                                                                                                                                                                                                                                                                               |