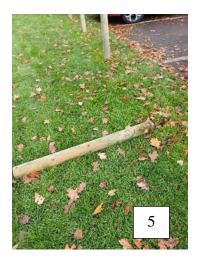

## WIGGINTON PARISH COUNCIL WARDEN UPDATE: OCT/NOV 2024

| AREA                | SPORTS FIELD                                                                                                                                                                                                                                                                                                                                                                                                                                                                                                                                                                                                                                                                                                                                                                                                                                                                                                                                                                                                                                                                                                                                                               |
|---------------------|----------------------------------------------------------------------------------------------------------------------------------------------------------------------------------------------------------------------------------------------------------------------------------------------------------------------------------------------------------------------------------------------------------------------------------------------------------------------------------------------------------------------------------------------------------------------------------------------------------------------------------------------------------------------------------------------------------------------------------------------------------------------------------------------------------------------------------------------------------------------------------------------------------------------------------------------------------------------------------------------------------------------------------------------------------------------------------------------------------------------------------------------------------------------------|
| TO CHECK            | Gym/Sports equipment, Children's playground, Car Park, Trees & vegetation, Notice board, Safety Information, Fencing, Gates, Wooden bollards, Benches, Picnic Tables, Grass height, General ground conditions, Litter and Dog waste bags.                                                                                                                                                                                                                                                                                                                                                                                                                                                                                                                                                                                                                                                                                                                                                                                                                                                                                                                                  |
| INSPECTION DATES    | 14/10, 21/10, 28/10, 3/11, 11/11                                                                                                                                                                                                                                                                                                                                                                                                                                                                                                                                                                                                                                                                                                                                                                                                                                                                                                                                                                                                                                                                                                                                           |
| ISSUES TO<br>REPORT | <ol> <li>A weekly litter pick was conducted.</li> <li>Grass height complies with the mowing specification.</li> <li>Gym apparatus was visually checked No new defects were found.</li> <li>The gym can function as a magnet to infants. WPC may wish to reflect on existing user/guidance displayed at the site (Photo 1).</li> <li>The playhouse timber steps become slippery during damp conditions (Photo 2). WPC might consider applying anti-slip tape or similar.</li> <li>Graffiti has been scribbled behind the slide and inside the playhouse. Warden to remove.</li> <li>Notwithstanding the above, no unknown defects were evident on the playground equipment. Safety/user information was on display.</li> <li>Dog poo bag dispensers were replenished as required.</li> <li>All outdoor furniture remains in fair order. The memorial bench has now been fastened to the ground to prevent overturning (Photo 3).</li> <li>Following best safety practice, all bonfire debris has been swiftly removed by the organisers (Photo 4).</li> <li>Two car park timber posts have been knocked over by motor vehicles and need reinstatement (Photo 5).</li> </ol> |
|                     | Outstanding items                                                                                                                                                                                                                                                                                                                                                                                                                                                                                                                                                                                                                                                                                                                                                                                                                                                                                                                                                                                                                                                                                                                                                          |
|                     | <ul> <li>Cabinet containing football equipment is insecure after vandalism. Repair or replacement needed.</li> <li>Defective playground fencing.</li> <li>User/safety information is required on the double sit up boards (existing signage is no longer legible).</li> <li>A plastic cover, shielding a bolt head, is missing at the base of the exercise bike. Minimal risk.</li> <li>Reinstatement of anti-slip material is required on the multi play equipment to improve foothold. Medium risk.</li> <li>Installation of golf prohibition signs.</li> </ul>                                                                                                                                                                                                                                                                                                                                                                                                                                                                                                                                                                                                          |