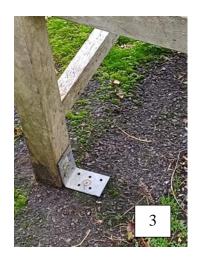

## WIGGINTON PARISH COUNCIL WARDEN UPDATE: OCT/NOV 2024

| AREA                | SPORTS FIELD                                                                                                                                                                                                                                                                                                                                                                                                                                                                                                                                                                                                                                                                                                                                                                                                                                                                                                                                                                                                                                                                                                                                                               |
|---------------------|----------------------------------------------------------------------------------------------------------------------------------------------------------------------------------------------------------------------------------------------------------------------------------------------------------------------------------------------------------------------------------------------------------------------------------------------------------------------------------------------------------------------------------------------------------------------------------------------------------------------------------------------------------------------------------------------------------------------------------------------------------------------------------------------------------------------------------------------------------------------------------------------------------------------------------------------------------------------------------------------------------------------------------------------------------------------------------------------------------------------------------------------------------------------------|
| TO CHECK            | Gym/Sports equipment, Children's playground, Car Park, Trees & vegetation, Notice board, Safety Information, Fencing, Gates, Wooden bollards, Benches, Picnic Tables, Grass height, General ground conditions, Litter and Dog waste bags.                                                                                                                                                                                                                                                                                                                                                                                                                                                                                                                                                                                                                                                                                                                                                                                                                                                                                                                                  |
| INSPECTION DATES    | 14/10, 21/10, 28/10, 3/11, 11/11                                                                                                                                                                                                                                                                                                                                                                                                                                                                                                                                                                                                                                                                                                                                                                                                                                                                                                                                                                                                                                                                                                                                           |
| ISSUES TO<br>REPORT | <ol> <li>A weekly litter pick was conducted.</li> <li>Grass height complies with the mowing specification.</li> <li>Gym apparatus was visually checked No new defects were found.</li> <li>The gym can function as a magnet to infants. WPC may wish to reflect on existing user/guidance displayed at the site (Photo 1).</li> <li>The playhouse timber steps become slippery during damp conditions (Photo 2). WPC might consider applying anti-slip tape or similar.</li> <li>Graffiti has been scribbled behind the slide and inside the playhouse. Warden to remove.</li> <li>Notwithstanding the above, no unknown defects were evident on the playground equipment. Safety/user information was on display.</li> <li>Dog poo bag dispensers were replenished as required.</li> <li>All outdoor furniture remains in fair order. The memorial bench has now been fastened to the ground to prevent overturning (Photo 3).</li> <li>Following best safety practice, all bonfire debris has been swiftly removed by the organisers (Photo 4).</li> <li>Two car park timber posts have been knocked over by motor vehicles and need reinstatement (Photo 5).</li> </ol> |
|                     | Outstanding items                                                                                                                                                                                                                                                                                                                                                                                                                                                                                                                                                                                                                                                                                                                                                                                                                                                                                                                                                                                                                                                                                                                                                          |
|                     | <ul> <li>Cabinet containing football equipment is insecure after vandalism. Repair or replacement needed.</li> <li>Defective playground fencing.</li> <li>User/safety information is required on the double sit up boards (existing signage is no longer legible).</li> <li>A plastic cover, shielding a bolt head, is missing at the base of the exercise bike. Minimal risk.</li> <li>Reinstatement of anti-slip material is required on the multi play equipment to improve foothold. Medium risk.</li> <li>Installation of golf prohibition signs.</li> </ul>                                                                                                                                                                                                                                                                                                                                                                                                                                                                                                                                                                                                          |