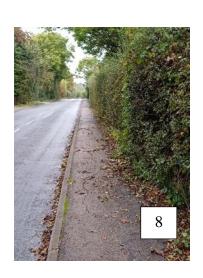

| AREA                | HIGHWAY'S, PUBLIC FOOTPATHS & DITCHES                                                                                                                                                                                                                                                                                                                                                                                                                                                                                                                                                                                                                                      |
|---------------------|----------------------------------------------------------------------------------------------------------------------------------------------------------------------------------------------------------------------------------------------------------------------------------------------------------------------------------------------------------------------------------------------------------------------------------------------------------------------------------------------------------------------------------------------------------------------------------------------------------------------------------------------------------------------------|
| TO CHECK            | Surfaces, Pedestrian routes, Signage inc. finger post, Bench (Oddy Hill), Drainage, Grit bins, Litter, Bollards, Footpaths/Kissing gates, Notice boards, Defibrillator                                                                                                                                                                                                                                                                                                                                                                                                                                                                                                     |
| DATES               | 14/10, 21/10, 28/10, 3/11, 11/11                                                                                                                                                                                                                                                                                                                                                                                                                                                                                                                                                                                                                                           |
| ISSUES TO<br>REPORT | 17. The AED was visually checked. The display indicates a fully charged battery. Critical accessories, plus a guidance card, were available inside the cabinet. Additional emergency advice is displayed next to the cabinet                                                                                                                                                                                                                                                                                                                                                                                                                                               |
|                     | <ul> <li>(Photo 7).</li> <li>18. Litter picking was conducted in the village centre, Vicarage Road, Fox Road, Wigginton Bottom, The Twist (to the Ridgeway path).</li> <li>19. HCC have decided not to remove overgrown vegetation In Wigginton Bottom. Ref no: 401004347162.</li> <li>20. A hedge growing alongside Fox Road has been cut back from the pavement by the landowner (Photo 8).</li> <li>21. Fading road markings in Vicarage Road, Fox Road and Oddy Hill have been repainted by HCC, including the Highfield Road junction (Photos (9 &amp; 10).</li> <li>22. The former Smith Coaches site in Chesham Road has now been fenced off (Photo 11).</li> </ul> |
|                     | <ul> <li>Outstanding items (HCC).</li> <li>Damaged directional sign – Chesham Road/Vicarage Road junction. HCC ref no: 401003790025.</li> <li>Blocked drain in Hemp Lane opposite property Kirkdale. Ref No: 401003596160.</li> <li>HCC to replace a fallen/damaged sign near Crawley's Lane junction when funding permits. Ref no: 401004304694.</li> </ul>                                                                                                                                                                                                                                                                                                               |