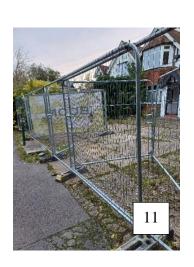

| AREA                | HIGHWAY'S, PUBLIC FOOTPATHS & DITCHES                                                                                                                                                                                                                                                                                                                                                                                                                                                                                                                                                                                                                                      |
|---------------------|----------------------------------------------------------------------------------------------------------------------------------------------------------------------------------------------------------------------------------------------------------------------------------------------------------------------------------------------------------------------------------------------------------------------------------------------------------------------------------------------------------------------------------------------------------------------------------------------------------------------------------------------------------------------------|
| TO CHECK            | Surfaces, Pedestrian routes, Signage inc. finger post, Bench (Oddy Hill), Drainage, Grit bins, Litter, Bollards, Footpaths/Kissing gates, Notice boards, Defibrillator                                                                                                                                                                                                                                                                                                                                                                                                                                                                                                     |
| DATES               | 14/10, 21/10, 28/10, 3/11, 11/11                                                                                                                                                                                                                                                                                                                                                                                                                                                                                                                                                                                                                                           |
| ISSUES TO<br>REPORT | 17. The AED was visually checked. The display indicates a fully charged battery. Critical accessories, plus a guidance card, were available inside the cabinet. Additional emergency advice is displayed next to the cabinet                                                                                                                                                                                                                                                                                                                                                                                                                                               |
|                     | <ul> <li>(Photo 7).</li> <li>18. Litter picking was conducted in the village centre, Vicarage Road, Fox Road, Wigginton Bottom, The Twist (to the Ridgeway path).</li> <li>19. HCC have decided not to remove overgrown vegetation In Wigginton Bottom. Ref no: 401004347162.</li> <li>20. A hedge growing alongside Fox Road has been cut back from the pavement by the landowner (Photo 8).</li> <li>21. Fading road markings in Vicarage Road, Fox Road and Oddy Hill have been repainted by HCC, including the Highfield Road junction (Photos (9 &amp; 10).</li> <li>22. The former Smith Coaches site in Chesham Road has now been fenced off (Photo 11).</li> </ul> |
|                     | <ul> <li>Outstanding items (HCC).</li> <li>Damaged directional sign – Chesham Road/Vicarage Road junction. HCC ref no: 401003790025.</li> <li>Blocked drain in Hemp Lane opposite property Kirkdale. Ref No: 401003596160.</li> <li>HCC to replace a fallen/damaged sign near Crawley's Lane junction when funding permits. Ref no: 401004304694.</li> </ul>                                                                                                                                                                                                                                                                                                               |