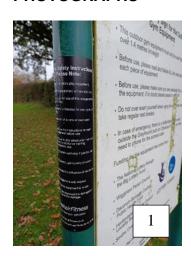

## WIGGINTON PARISH COUNCIL WARDEN UPDATE: OCT/NOV 2024

| AREA                | SPORTS FIELD                                                                                                                                                                                                                                                                                                                                                                                                                                                                                                                                                                                                                                                                                                                                                                                                                                                                                                                                                                                                                                                                                                                                                               |
|---------------------|----------------------------------------------------------------------------------------------------------------------------------------------------------------------------------------------------------------------------------------------------------------------------------------------------------------------------------------------------------------------------------------------------------------------------------------------------------------------------------------------------------------------------------------------------------------------------------------------------------------------------------------------------------------------------------------------------------------------------------------------------------------------------------------------------------------------------------------------------------------------------------------------------------------------------------------------------------------------------------------------------------------------------------------------------------------------------------------------------------------------------------------------------------------------------|
| TO CHECK            | Gym/Sports equipment, Children's playground, Car Park, Trees & vegetation, Notice board, Safety Information, Fencing, Gates, Wooden bollards, Benches, Picnic Tables, Grass height, General ground conditions, Litter and Dog waste bags.                                                                                                                                                                                                                                                                                                                                                                                                                                                                                                                                                                                                                                                                                                                                                                                                                                                                                                                                  |
| INSPECTION DATES    | 14/10, 21/10, 28/10, 3/11, 11/11                                                                                                                                                                                                                                                                                                                                                                                                                                                                                                                                                                                                                                                                                                                                                                                                                                                                                                                                                                                                                                                                                                                                           |
| ISSUES TO<br>REPORT | <ol> <li>A weekly litter pick was conducted.</li> <li>Grass height complies with the mowing specification.</li> <li>Gym apparatus was visually checked No new defects were found.</li> <li>The gym can function as a magnet to infants. WPC may wish to reflect on existing user/guidance displayed at the site (Photo 1).</li> <li>The playhouse timber steps become slippery during damp conditions (Photo 2). WPC might consider applying anti-slip tape or similar.</li> <li>Graffiti has been scribbled behind the slide and inside the playhouse. Warden to remove.</li> <li>Notwithstanding the above, no unknown defects were evident on the playground equipment. Safety/user information was on display.</li> <li>Dog poo bag dispensers were replenished as required.</li> <li>All outdoor furniture remains in fair order. The memorial bench has now been fastened to the ground to prevent overturning (Photo 3).</li> <li>Following best safety practice, all bonfire debris has been swiftly removed by the organisers (Photo 4).</li> <li>Two car park timber posts have been knocked over by motor vehicles and need reinstatement (Photo 5).</li> </ol> |
|                     | Outstanding items                                                                                                                                                                                                                                                                                                                                                                                                                                                                                                                                                                                                                                                                                                                                                                                                                                                                                                                                                                                                                                                                                                                                                          |
|                     | <ul> <li>Cabinet containing football equipment is insecure after vandalism. Repair or replacement needed.</li> <li>Defective playground fencing.</li> <li>User/safety information is required on the double sit up boards (existing signage is no longer legible).</li> <li>A plastic cover, shielding a bolt head, is missing at the base of the exercise bike. Minimal risk.</li> <li>Reinstatement of anti-slip material is required on the multi play equipment to improve foothold. Medium risk.</li> <li>Installation of golf prohibition signs.</li> </ul>                                                                                                                                                                                                                                                                                                                                                                                                                                                                                                                                                                                                          |